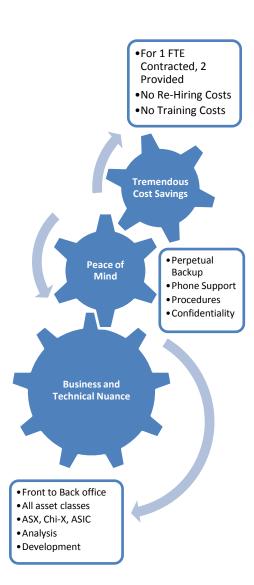

## 1 Active + 1 Backup FTE

We source and charge one full time employee (1 FTE) to our clients, however, 2 FTE's are trained on your systems and then rotated to build knowledge and provide backup.

## Rigorous issue and task management

PAC-INVEST use industry leading issue and task tracking software to ensure that a smooth transitioning is maintained between personnel rotating. It also implies that all activities are tracked appropriately.

## On site and with direct reporting to client

Our personnel work on site with the client. They report directly to the client IT or Business, within the set confines of the agreement between PAC-INVEST and the client.